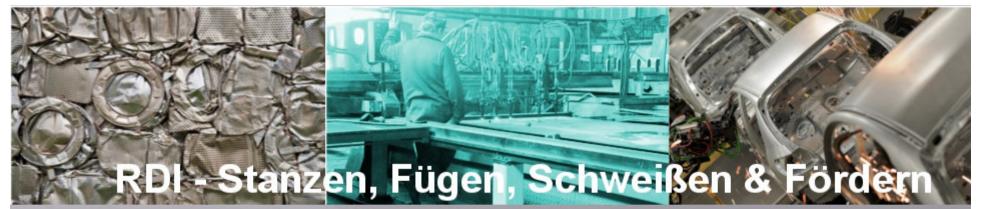

## Pneumatically actuated welding gun In water cooled version

Weld controller modified and supplemented by

RDI

Cooling devices 0,5 – 20 KW supplied by

Turn table with pneumatically actuated brake From design to realization based upon customer demands