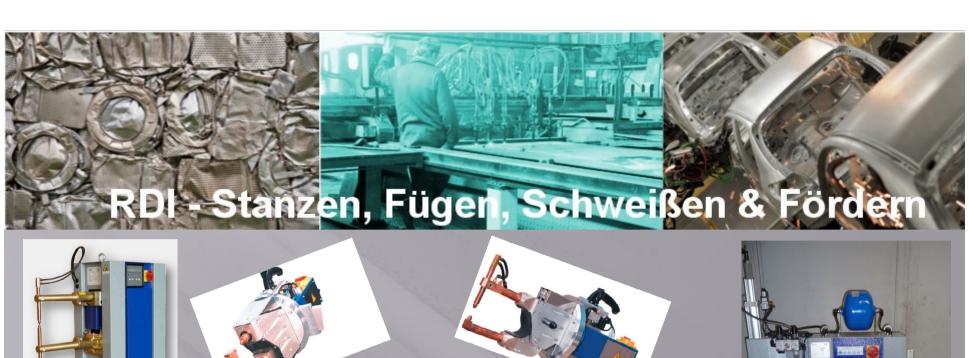

Studder and seam welding tool
From design to realization based upon customer demands

Micro welding tools From design to realization based upon customer demands

Water cooled version

Midi welding tools (Spot & Seam)
From design to realization based upon customer demands

Pneumatically actuated welding gun From design to realization based upon customer demands

## Pneumatically actuated welding gun In water cooled version

Weld controller modified and supplemented by

RDI

Cooling devices 0,5 – 20 KW supplied by

Turn table with pneumatically actuated brake From design to realization based upon customer demands