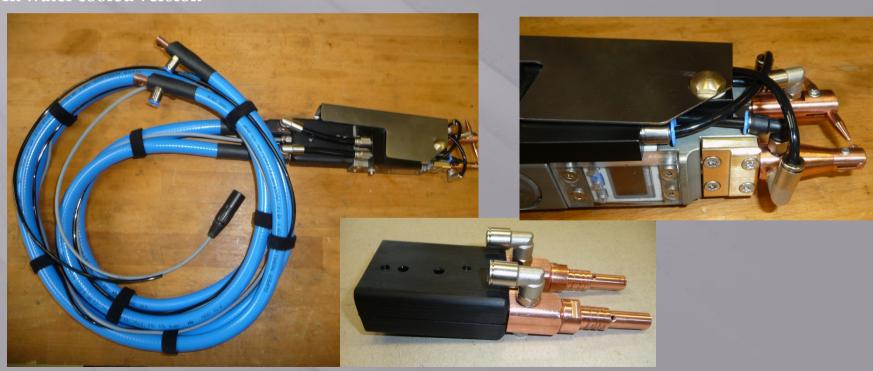

Pneumatically actuated welding gun From design to realization based upon customer demands

## Pneumatically actuated welding gun In water cooled version

Weld controller modified and supplemented by

RDI

Cooling devices 0,5 – 20 KW supplied by

Turn table with pneumatically actuated brake From design to realization based upon customer demands