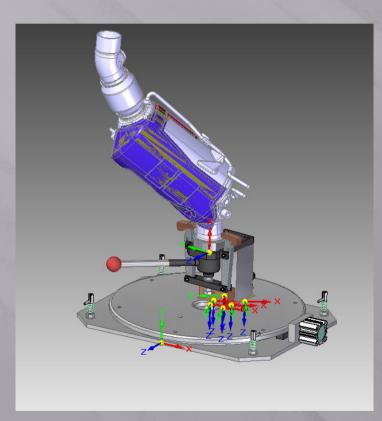

Pneumatically actuated welding gun From design to realization based upon customer demands

## Pneumatically actuated welding gun In water cooled version

Weld controller modified and supplemented by

RDI

Cooling devices 0,5 – 20 KW supplied by

Turn table with pneumatically actuated brake From design to realization based upon customer demands