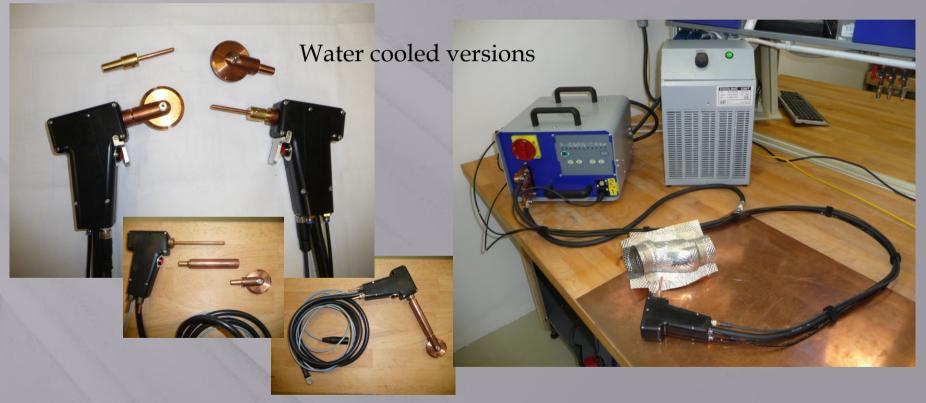

Studder and seam welding tool
From design to realization based upon customer demands

Micro welding tools From design to realization based upon customer demands

Water cooled version

Midi welding tools (Spot & Seam)
From design to realization based upon customer demands

## Pneumatically actuated welding gun In water cooled version

Weld controller modified and supplemented by

RDI

Cooling devices 0,5 – 20 KW supplied by

Turn table with pneumatically actuated brake From design to realization based upon customer demands