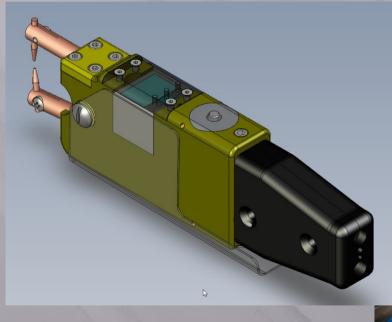

Pneumatically actuated welding gun From design to realization based upon customer demands

## Pneumatically actuated welding gun In water cooled version

Weld controller modified and supplemented by

RDI

Cooling devices 0,5 – 20 KW supplied by

Turn table with pneumatically actuated brake From design to realization based upon customer demands