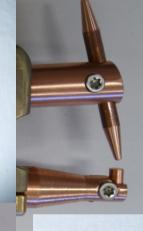

Studder and seam welding tool
From design to realization based upon customer demands

Micro welding tools From design to realization based upon customer demands

Water cooled version

Midi welding tools (Spot & Seam)
From design to realization based upon customer demands