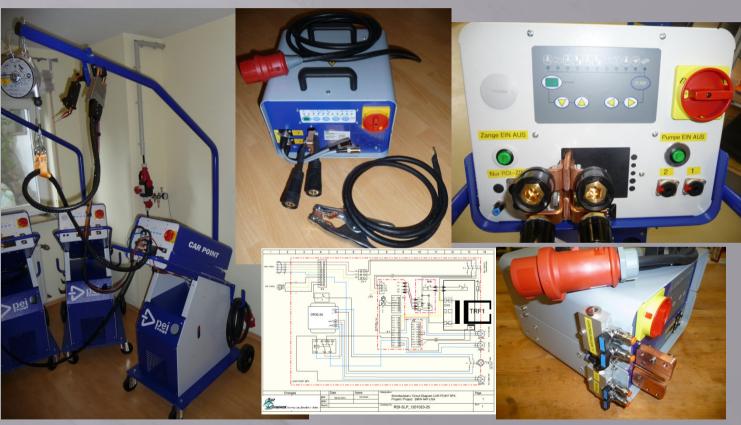

## Pneumatically actuated welding gun In water cooled version

Weld controller modified and supplemented by

RDI

Cooling devices 0,5 – 20 KW supplied by

Turn table with pneumatically actuated brake From design to realization based upon customer demands

Turn table with pneumatically actuated brake and fixture of a DPF

From design to realization based upon customer demands

Deep drawing, crop and assembly tools, From design to realization based upon customer demands

No matter whether

- prototype,
- pre series
- or serial tools

Whole work decks including electrics
From design to realization based upon customer demands

SYSTEMS AND CONSUMABLES FOR
THE MANUFACTURING PROCESS OF
CAR- AND AIRPLANE COMPONENTS
IN ENVIRONMENTAL PROTECTION
AND SAFETY FROM THE
"TOWN OF COLORS"