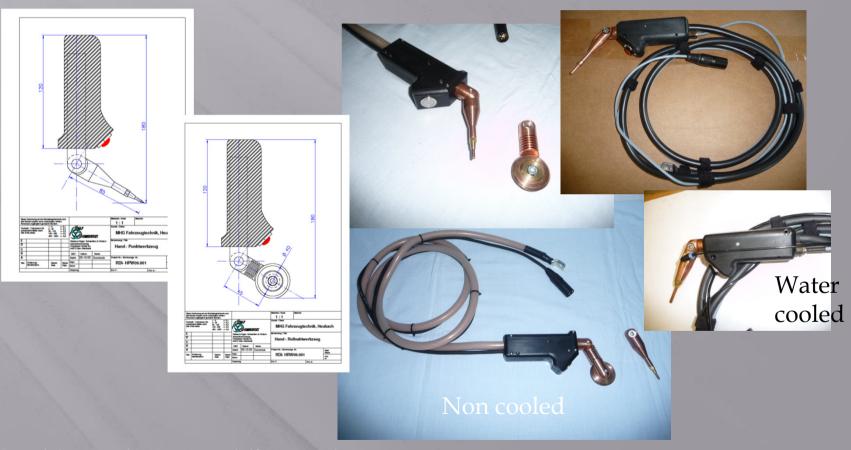

Studder and seam welding tool
From design to realization based upon customer demands

Micro welding tools From design to realization based upon customer demands

Water cooled version

Midi welding tools (Spot & Seam)
From design to realization based upon customer demands