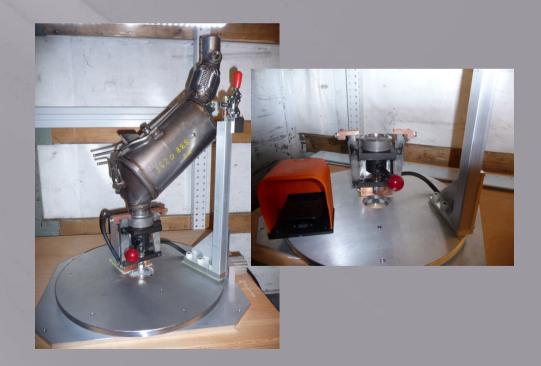

Pneumatically actuated welding gun From design to realization based upon customer demands

## Pneumatically actuated welding gun In water cooled version

Weld controller modified and supplemented by

RDI

Cooling devices 0,5 – 20 KW supplied by

Turn table with pneumatically actuated brake From design to realization based upon customer demands