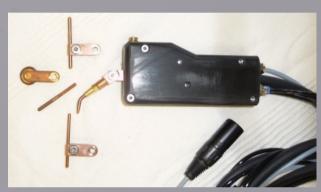

Studder and seam welding tool
From design to realization based upon customer demands

Micro welding tools From design to realization based upon customer demands

Water cooled version

Midi welding tools (Spot & Seam)
From design to realization based upon customer demands