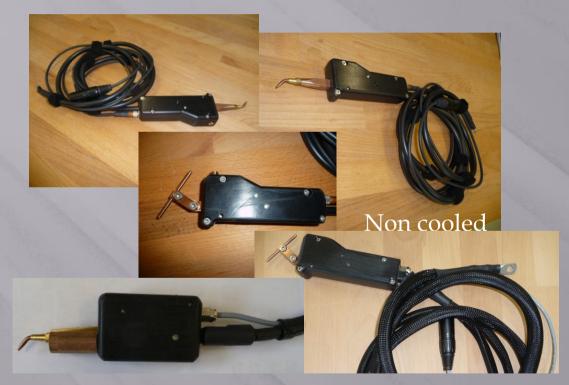

Studder and seam welding tool
From design to realization based upon customer demands

Micro welding tools From design to realization based upon customer demands

Water cooled version

Midi welding tools (Spot & Seam)
From design to realization based upon customer demands