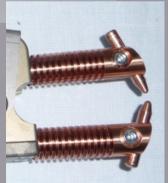

Studder and seam welding tool
From design to realization based upon customer demands

Micro welding tools From design to realization based upon customer demands

Water cooled version

Midi welding tools (Spot & Seam)
From design to realization based upon customer demands