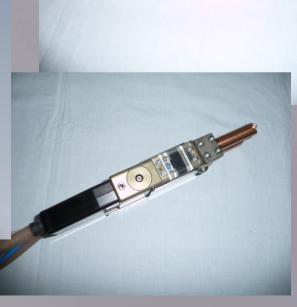

Studder and seam welding tool
From design to realization based upon customer demands

Micro welding tools From design to realization based upon customer demands

Water cooled version

Midi welding tools (Spot & Seam)
From design to realization based upon customer demands

Pneumatically actuated welding gun From design to realization based upon customer demands