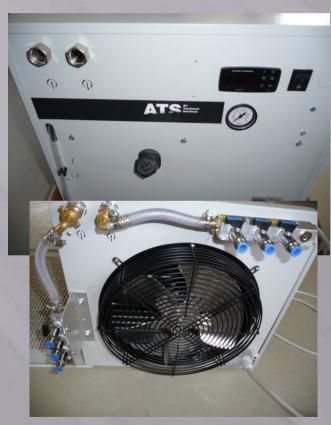

## Pneumatically actuated welding gun In water cooled version

Weld controller modified and supplemented by

RDI

Cooling devices 0,5 – 20 KW supplied by

Turn table with pneumatically actuated brake From design to realization based upon customer demands